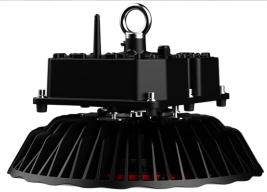

## **LED High Bay**

Model: SNT-CHB

Input Voltage:120-277VAC, 347-480VAC

available.

**Power:** 120-300 watts

**Lumens:** 13,800 to 34,500 lumens

Power Factor: >.98

CRI: 80 & 90

CCT: 4000 & 5000 Kelvin

IP Class: IP65

Certificates: UL DLC FCC CE RoHs

## **Key Features**

- High performance LED chips produce 115Lm/W.
- Rated life of 50,000 hours.
- Low Profile Design
- Improved safety and security with high CRI.
- Suitable for replacing 400 watt Metal halide to 1000 watt Metal halide.
- Wireless control integration available.
- DLC listed for Utility Rebates.
- 5 year warranty