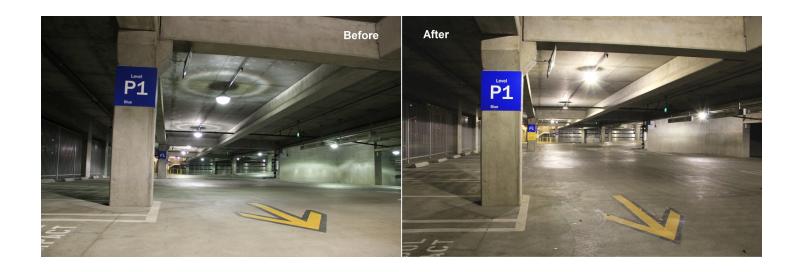

## **Key Features**

- High performance LED chips produce 107Lm/W.
- Rated life of 50,000 hours.
- 140° Reflective lens
- Improved safety and security with high CRI.
- Suitable for replacing 100 watt Metal halide to 175watt Metal halide.
- Wireless control integration available.
- DLC listed for Utility Rebates.
- 5 year warranty