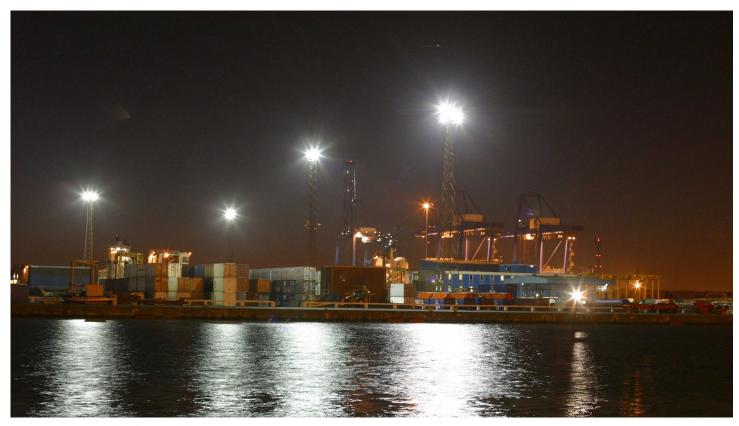

## LED High Mast

Model: SNT-HMA

Input Voltage: 277VAC, 347-

480VAC available. **Power:** 250-450 watts

**Lumens:** 26,000 to 47,500 lumens

**Power Factor:** >.98

**CRI:** 90

**CCT:** 5000 & 6000 Kelvin