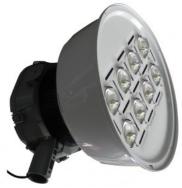

## LED High Mast

Model: SNT-HMA

Input Voltage: 277VAC, 347-

480VAC available. **Power:** 250-450 watts

**Lumens:** 26,000 to 47,500 lumens

**Power Factor:** >.98

**CRI:** 90

**CCT:** 5000 & 6000 Kelvin

## **Key Features**

- High performance LED COB Chips
- 5 Light Distribution patterns.
- Rated life of 50,000 hours.
- Improved safety and security with high CRI.
- Suitable for replacing 750 –1,200 watt Metal halide.
- 5 year warranty.