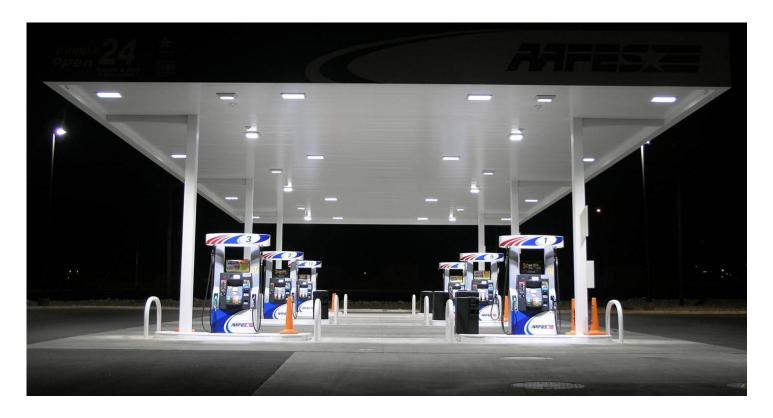

## LED Petroleum Canopy

Model: SNT-120-5K-9R-MV-CNPA Input Voltage:120-277VAC

Power: 120 watts **Lumens:** 12,960 Power Factor: >.98

**CRI:** 90

CCT: 5000 Kelvin

**Dimensions:** 19" x 19" x 9"

**IP Class:** IP65

Mounting: Recessed in ceiling Certificates: UL DLC FCC CE RoHs

## **Key Features**

- High performance LED chips produce 113Lm/W.
- 110° optical design for maximum Foot candles
- Rated life of 50,000 hours
- Replaces most Metal Halide Canopy fixture
- Improved safety and security with high CRI
- DLC listed for Utility Rebates
- 5 year warranty