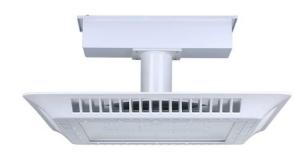

## LED Petroleum Canopy

Model: SNT-120-5K-9R-MV-CNPA Input Voltage:120-277VAC

Power: 120 watts **Lumens:** 12,960 Power Factor: >.98

**CRI:** 90

CCT: 5000 Kelvin

**Dimensions:** 19" x 19" x 9"

**IP Class:** IP65

Mounting: Recessed in ceiling Certificates: UL DLC FCC CE RoHs

## **Key Features**

- High performance LED chips produce 113Lm/W.
- 110° optical design for maximum Foot candles
- Rated life of 50,000 hours
- Replaces most Metal Halide Canopy fixture
- Improved safety and security with high CRI
- DLC listed for Utility Rebates
- 5 year warranty